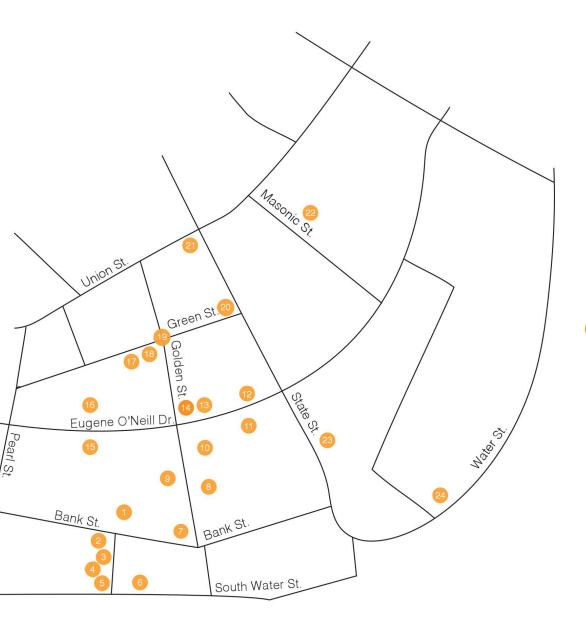

# **Enjoy New England's Largest Mural Walk!**

Underwater spacemen, exotic shells, geometric shapes, community portraits, musicians, mosaics and much more are part of your six block walking tour of New London, Connecticut. You will discover the work of internationally acclaimed artists as well as aspiring local artist reflecting the rich cultural diversity of this small historic city on the Long Island Sound.

# What is CamelTours?

Streetside with New London Mural Walk Artists is a CamelTour that presents the artists behind the murals. CamelTour is a free virtual docent that will enhance your walking tour experience with artist-narrated slideshows on your mobile device. Information for each mural can be accessed by scanning the QR code inside this brochure.