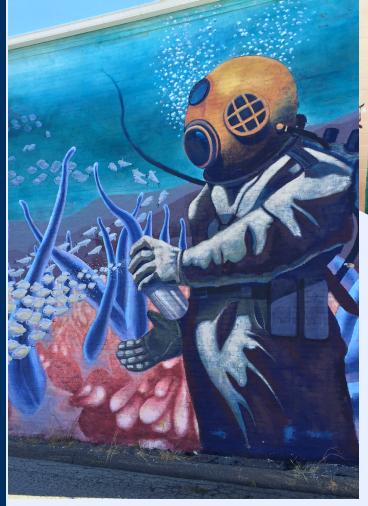

# **Enjoy New England's Largest Mural Walk!**

Underwater spacemen, exotic shells, geometric shapes, community portraits, musicians, mosaics and much more are part of your six block walking tour of New London, Connecticut. You will discover the work of internationally acclaimed artists as well as aspiring local artist reflecting the rich cultural diversity of this small historic city on the Long Island Sound.